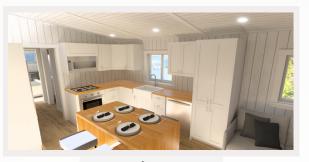

# PARK MODEL: ORCA

City

528 SQ.FT Total size per unit **44' L x 12" W x 13'6" H** 44 FT. Chassis Certified CSA Z241

Step inside and be greeted by the spacious and open living area, complete with a full-size kitchen, comfortable seating area, and plenty of storage. With its airy and light-filled design, this tiny home will make you forget that you're living in a compact space.

The <u>Orca Park Model</u> is built with quality materials and attention to detail, ensuring that you will enjoy a comfortable and cozy home wherever you go. The *fully equipped kitchen*, *complete with appliances and plenty of cabinets*, offers everything you need to cook up delicious meals, while the open living area provides the perfect space to relax and unwind.

# **Standard Features**

Exterior Siding: Painted LP Board and Batten Siding

Interior Siding: Vertical Wood Panelling

Metal Roof: Duraclad Metal Roof

Stainless Electric Fridge (36" / 22.1 cu.ft.)

Full depth kitchen cabinets with soft closing doors/drawers

Kitchen: Plenty of wall cabinets

Single Ceramic Apron Front Kitchen Sink

Built in microwave hood fan

Electric hot water

Butcher Block Veneer countertops

- 60 inch bathtub enclosure
- Traditional flush toilet