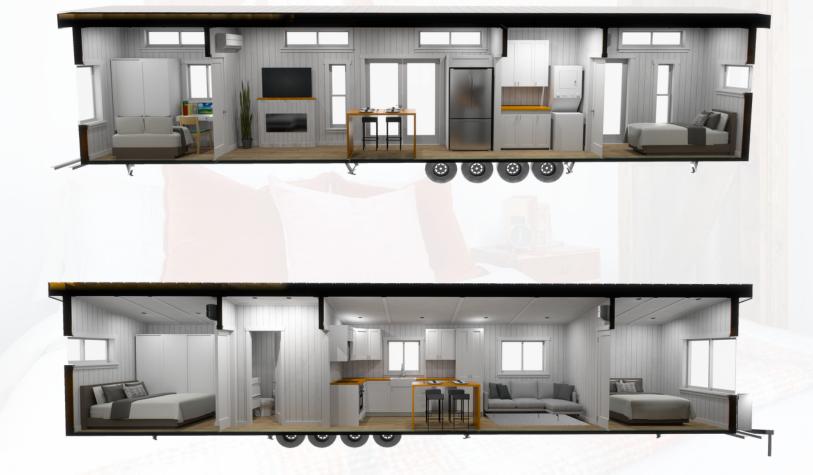

# PARK MODEL: ORCA

City

528 SQ.FT Total size per unit **44' L x 12" W x 13'6" H** 44 FT. Chassis Certified CSA Z241

Step inside and be greeted by the spacious and open living area, complete with a full-size kitchen, comfortable seating area, and plenty of storage. With its airy and light-filled design, this tiny home will make you forget that you're living in a compact space.

The <u>Orca Park Model</u> is built with quality materials and attention to detail, ensuring that you will enjoy a comfortable and cozy home wherever you go. The *fully equipped kitchen*, *complete with appliances and plenty of cabinets*, offers everything you need to cook up delicious meals, while the open living area provides the perfect space to relax and unwind.

# **FLOOR PLAN**

**Total Size: 528 SQ. FT** 44' L x 12" W x 13'6" H

# ELEVATION VIEW (LHS AND RHS)

Bathroom

Bathroom

**Master Bedroom** 

**Guest Room** 

**Guest Room** 

Bathroom

Laundry

Bathroom

Laundry

• There are **three (3) wardrobes** in this model (two in the master bedroom and one in the guest bedroom)