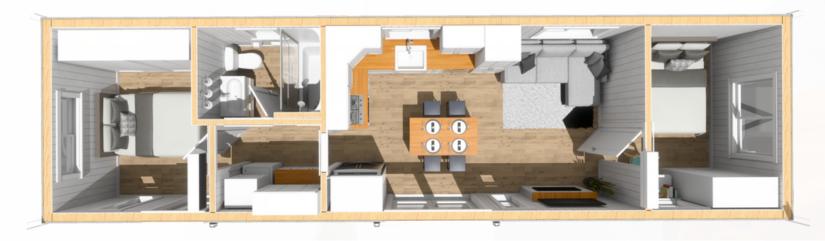

# **FLOOR PLAN**

**Total Size: 528 SQ. FT** 44' L x 12" W x 13'6" H

# ELEVATION VIEW (LHS AND RHS)

Bathroom

Bathroom

**Master Bedroom** 

**Guest Room** 

**Guest Room** 

Bathroom

Laundry

Bathroom

Laundry

• There are **three (3) wardrobes** in this model (two in the master bedroom and one in the guest bedroom)