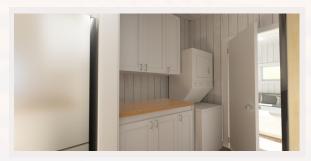

# ELEVATION VIEW (LHS AND RHS)

Bathroom

Bathroom

**Master Bedroom** 

**Guest Room** 

**Guest Room** 

Bathroom

Laundry

Bathroom

Laundry

• There are **three (3) wardrobes** in this model (two in the master bedroom and one in the guest bedroom)

Hookups for Laundry (30A-220V) \*appliance extra

Mini Split Heating/Cooling System (Arctic series dual zone mini split system)

COAX for TV

- Surge Protector
- LED lighting fixtures throughout

**French Doors** 