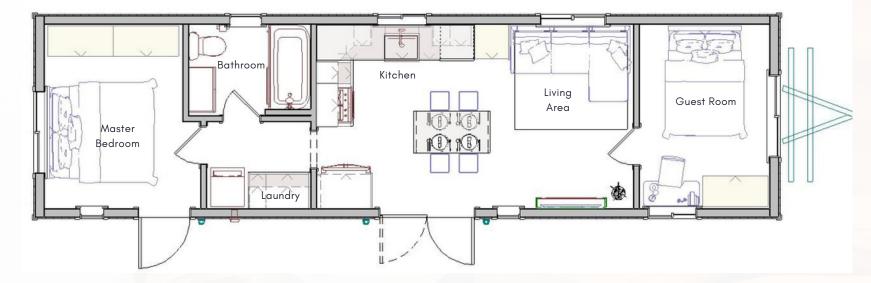

# **FLOOR PLAN**

**Total Size: 528 SQ. FT** 44' L x 12" W x 13'6" H

# ELEVATION VIEW (LHS AND RHS)

Bathroom

Bathroom

**Master Bedroom** 

**Guest Room** 

**Guest Room** 

Bathroom

Laundry

Bathroom

Laundry

• There are **three (3) wardrobes** in this model (two in the master bedroom and one in the guest bedroom)