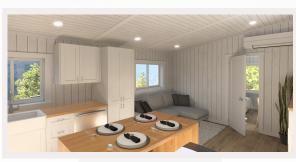

# PARK MODEL: ORCA

City

528 SQ.FT Total size per unit **44' L x 12" W x 13'6" H** 44 FT. Chassis Certified CSA Z241

Step inside and be greeted by the spacious and open living area, complete with a full-size kitchen, comfortable seating area, and plenty of storage. With its airy and light-filled design, this tiny home will make you forget that you're living in a compact space.

The <u>Orca Park Model</u> is built with quality materials and attention to detail, ensuring that you will enjoy a comfortable and cozy home wherever you go. The *fully equipped kitchen*, *complete with appliances and plenty of cabinets*, offers everything you need to cook up delicious meals, while the open living area provides the perfect space to relax and unwind.

Hookups for Laundry (30A-220V) \*appliance extra

Mini Split Heating/Cooling System (Arctic series dual zone mini split system)

COAX for TV

- Surge Protector
- LED lighting fixtures throughout

**French Doors** 