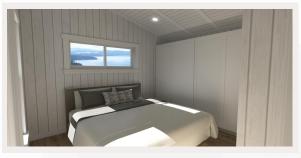

# ELEVATION VIEW (LHS AND RHS)

Bathroom

Bathroom

**Master Bedroom** 

**Guest Room** 

**Guest Room** 

Bathroom

Laundry

Bathroom

Laundry

• There are **three (3) wardrobes** in this model (two in the master bedroom and one in the guest bedroom)

Painted white interior walls, ceiling and trims

White Vinyl Double-pane windows throughout (Tempered glass)

3 Wardrobes

(2 in masterbedroom, 1 in guestroom)