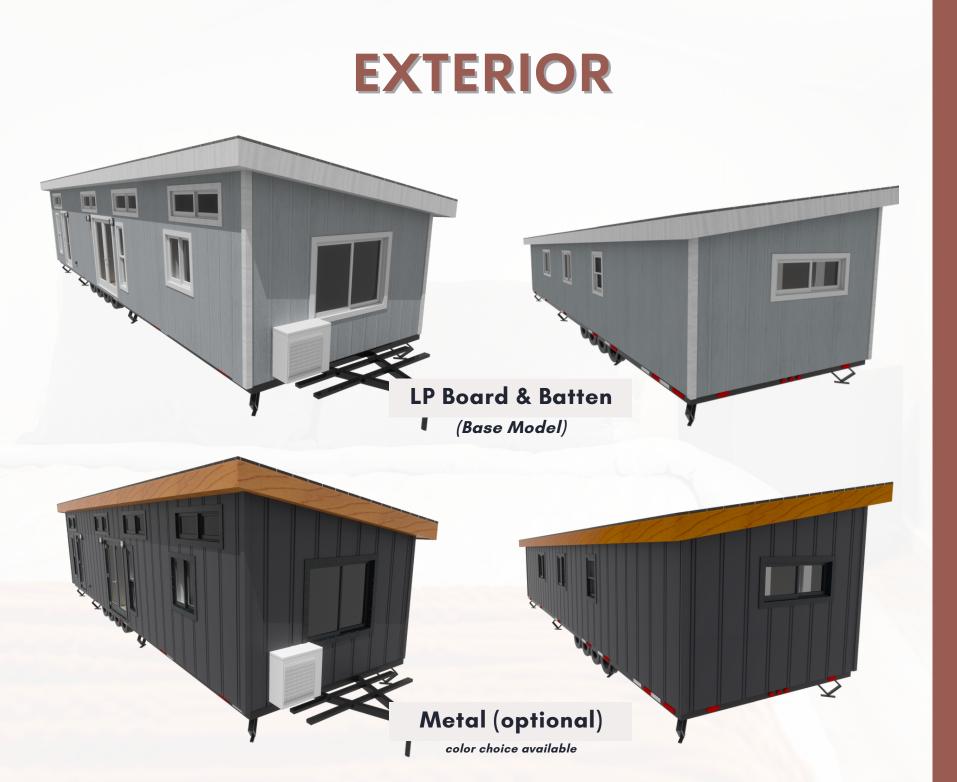

# **Standard Features**

Exterior Siding: Painted LP Board and Batten Siding

Interior Siding: Vertical Wood Panelling

Metal Roof: Duraclad Metal Roof

Stainless Electric Fridge (36" / 22.1 cu.ft.)

Full depth kitchen cabinets with soft closing doors/drawers