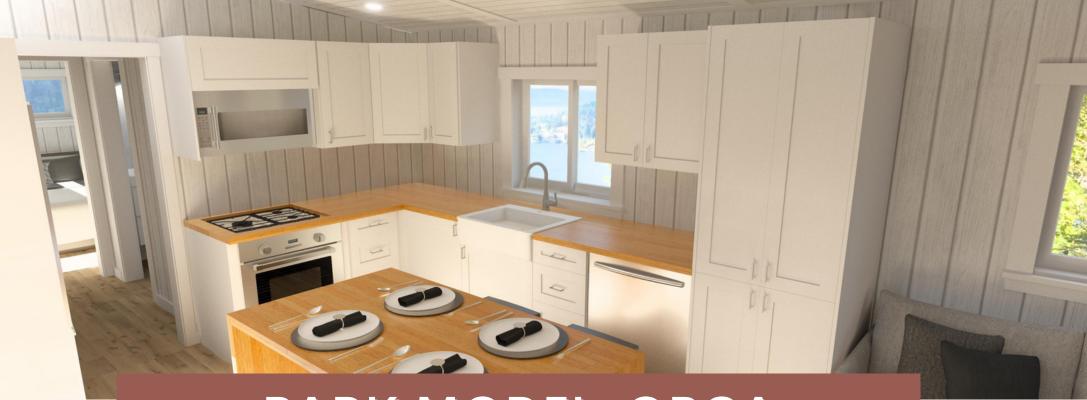

# PARK MODEL: ORCA

City

528 SQ.FT Total size per unit **44' L x 12" W x 13'6" H** 44 FT. Chassis Certified CSA Z241

Step inside and be greeted by the spacious and open living area, complete with a full-size kitchen, comfortable seating area, and plenty of storage. With its airy and light-filled design, this tiny home will make you forget that you're living in a compact space.

The <u>Orca Park Model</u> is built with quality materials and attention to detail, ensuring that you will enjoy a comfortable and cozy home wherever you go. The *fully equipped kitchen*, *complete with appliances and plenty of cabinets*, offers everything you need to cook up delicious meals, while the open living area provides the perfect space to relax and unwind.