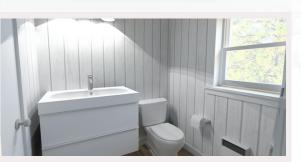

# ELEVATION VIEW (LHS AND RHS)

Bathroom

Bathroom

**Master Bedroom** 

**Guest Room** 

**Guest Room** 

Bathroom

Laundry

Bathroom

Laundry

• There are **three (3) wardrobes** in this model (two in the master bedroom and one in the guest bedroom)

Kitchen: Plenty of wall cabinets

Single Ceramic Apron Front Kitchen Sink

Built in microwave hood fan

Electric hot water

Butcher Block Veneer countertops

- 60 inch bathtub enclosure
- Traditional flush toilet