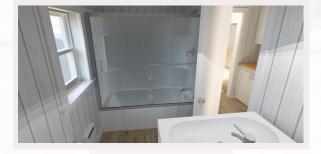

# ELEVATION VIEW (LHS AND RHS)

Bathroom

Bathroom

**Master Bedroom** 

**Guest Room** 

**Guest Room** 

Bathroom

Laundry

Bathroom

Laundry

• There are **three (3) wardrobes** in this model (two in the master bedroom and one in the guest bedroom)

Kitchen: Plenty of wall cabinets

Single Ceramic Apron Front Kitchen Sink

Built in microwave hood fan

Electric hot water

Butcher Block Veneer countertops

- 60 inch bathtub enclosure
- Traditional flush toilet