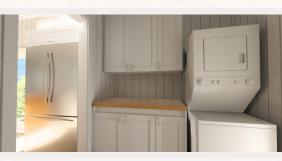

Hookups for Laundry (30A-220V) \*appliance extra

Mini Split Heating/Cooling System (Arctic series dual zone mini split system)

COAX for TV

- Surge Protector
- LED lighting fixtures throughout

**French Doors** 

Painted white interior walls, ceiling and trims

White Vinyl Double-pane windows throughout (Tempered glass)

3 Wardrobes

(2 in masterbedroom, 1 in guestroom)