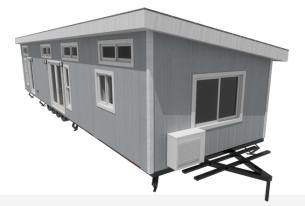

# PARK MODEL: ORCA

City

528 SQ.FT Total size per unit **44' L x 12" W x 13'6" H** 44 FT. Chassis Certified CSA Z241

Step inside and be greeted by the spacious and open living area, complete with a full-size kitchen, comfortable seating area, and plenty of storage. With its airy and light-filled design, this tiny home will make you forget that you're living in a compact space.