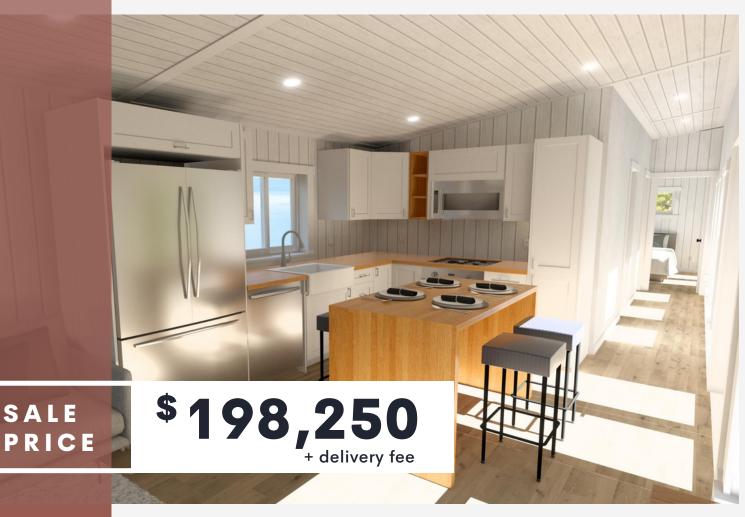

528 SQ.FT

Total size per unit

4-6 PEOPLE

Sleeping Capacity

44' L x 12" W x 13'6" H 44 FT. Deckover Trailer

**GET IN TOUCH** +1 778 434 2698 saleseminttinyhousecompany.com www.minttinyhousecompany.com

## **AVAILABLE OPTIONS:**

| LIVING/ KITCHEN AREA<br>Sofa<br>Kitchen Island (4 seats)<br>Fireplace (electric)<br>65" Smart TV                                                                                                                                                                                                                                   | \$1,650<br>\$1,200<br>\$1,200<br>\$1,550                                             |
|------------------------------------------------------------------------------------------------------------------------------------------------------------------------------------------------------------------------------------------------------------------------------------------------------------------------------------|--------------------------------------------------------------------------------------|
| MAIN BEDROOM<br>Bed frame<br>Bed Mattress<br>40" Smart TV                                                                                                                                                                                                                                                                          | \$1,100<br>\$795<br>\$1,550                                                          |
| <b>BEDROOM 2</b><br>Bed frame (Full)<br>Bed mattresses (Full)<br>Bunkbeds (basic-twin size)<br>Bunkbed mattresses (twin) x2                                                                                                                                                                                                        | \$860<br>\$785<br>\$699<br>\$640                                                     |
| FLOORING<br>Upgrade to luxury vinyl<br>Change ceiling to stained T+G<br>Upgrade exterior siding to metal Prolok 16<br>Upgrade roof metal from Duraclad to prolok 16<br>Upgrade siding from Board & Batten to lap siding<br>Upgrade windows to plygem black metal clad<br>Add blinds (all manual) – windows only<br>Propane furnace | \$3,200<br>\$2,500<br>\$5,400<br>\$1,750<br>\$1,500<br>\$3,400<br>\$3,100<br>\$3,500 |