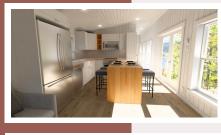

## **AVAILABLE OPTIONS:**

| LIVING/ KITCHEN AREA<br>Sofa<br>Kitchen Island (4 seats)<br>Fireplace (electric)<br>65" Smart TV                                                                                                                                                                                                                                   | \$1,650<br>\$1,200<br>\$1,200<br>\$1,550                                             |
|------------------------------------------------------------------------------------------------------------------------------------------------------------------------------------------------------------------------------------------------------------------------------------------------------------------------------------|--------------------------------------------------------------------------------------|
| MAIN BEDROOM<br>Bed frame<br>Bed Mattress<br>40" Smart TV                                                                                                                                                                                                                                                                          | \$1,100<br>\$795<br>\$1,550                                                          |
| <b>BEDROOM 2</b><br>Bed frame (Full)<br>Bed mattresses (Full)<br>Bunkbeds (basic-twin size)<br>Bunkbed mattresses (twin) x2                                                                                                                                                                                                        | \$860<br>\$785<br>\$699<br>\$640                                                     |
| FLOORING<br>Upgrade to luxury vinyl<br>Change ceiling to stained T+G<br>Upgrade exterior siding to metal Prolok 16<br>Upgrade roof metal from Duraclad to prolok 16<br>Upgrade siding from Board & Batten to lap siding<br>Upgrade windows to plygem black metal clad<br>Add blinds (all manual) – windows only<br>Propane furnace | \$3,200<br>\$2,500<br>\$5,400<br>\$1,750<br>\$1,500<br>\$3,400<br>\$3,100<br>\$3,500 |