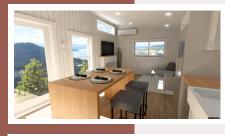

## **AVAILABLE OPTIONS:**

| LIVING/ KITCHEN AREA<br>Sofa<br>Kitchen Island (4 seats)<br>Fireplace (electric)<br>65" Smart TV                                                                                                                                                                                                                                   | \$1,650<br>\$1,200<br>\$1,200<br>\$1,550                                             |
|------------------------------------------------------------------------------------------------------------------------------------------------------------------------------------------------------------------------------------------------------------------------------------------------------------------------------------|--------------------------------------------------------------------------------------|
| MAIN BEDROOM<br>Bed frame<br>Bed Mattress<br>40" Smart TV                                                                                                                                                                                                                                                                          | \$1,100<br>\$795<br>\$1,550                                                          |
| <b>BEDROOM 2</b><br>Bed frame (Full)<br>Bed mattresses (Full)<br>Bunkbeds (basic-twin size)<br>Bunkbed mattresses (twin) x2                                                                                                                                                                                                        | \$860<br>\$785<br>\$699<br>\$640                                                     |
| FLOORING<br>Upgrade to luxury vinyl<br>Change ceiling to stained T+G<br>Upgrade exterior siding to metal Prolok 16<br>Upgrade roof metal from Duraclad to prolok 16<br>Upgrade siding from Board & Batten to lap siding<br>Upgrade windows to plygem black metal clad<br>Add blinds (all manual) – windows only<br>Propane furnace | \$3,200<br>\$2,500<br>\$5,400<br>\$1,750<br>\$1,500<br>\$3,400<br>\$3,100<br>\$3,500 |