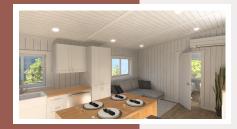

## **AVAILABLE OPTIONS:**

| LIVING/KITCHEN AREA Sofa Kitchen Island (4 seats) Fireplace (electric) 65" Smart TV                                                                                                                                                                                                                         | \$1,650<br>\$1,200<br>\$1,200<br>\$1,550                                             |
|-------------------------------------------------------------------------------------------------------------------------------------------------------------------------------------------------------------------------------------------------------------------------------------------------------------|--------------------------------------------------------------------------------------|
| MAIN BEDROOM Bed frame (King) Bed mattress (King)                                                                                                                                                                                                                                                           | \$1,100<br>\$795                                                                     |
| BEDROOM 2 Bedroom swivel chair Bed frame (Queen) Bed mattress (Queen) Desk 40" SMART TV                                                                                                                                                                                                                     | \$270<br>\$940<br>\$685<br>\$320<br>\$590                                            |
| FLOORING  Upgrade to luxury vinyl Change ceiling to stained T+G Upgrade exterior siding to metal Prolok 16 Upgrade roof metal from Duraclad to prolok 16 Upgrade siding from Board & Batten to lap siding Upgrade windows to plygem black metal clad Add blinds (all manual) – windows only Propane furnace | \$3,200<br>\$2,500<br>\$5,400<br>\$1,750<br>\$1,500<br>\$3,400<br>\$3,500<br>\$3,500 |