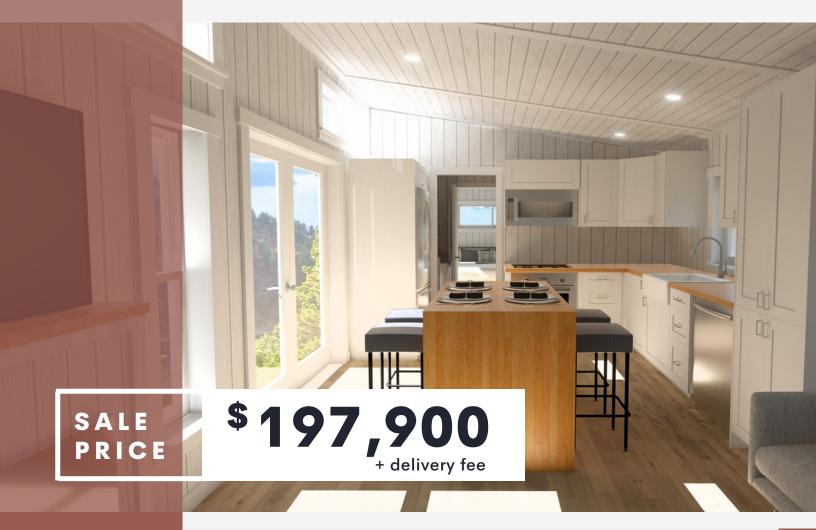

## PARK MODEL ORCA

**44'** L x **12"** W x **13'6"** H 44 FT. Deckover Trailer

Intertek Certified CSA Z241

## **AVAILABLE OPTIONS:**

| LIVING/KITCHEN AREA Sofa Kitchen Island (4 seats) Fireplace (electric) 65" Smart TV                                                                                                                                                                                                                         | \$1,650<br>\$1,200<br>\$1,200<br>\$1,550                                             |
|-------------------------------------------------------------------------------------------------------------------------------------------------------------------------------------------------------------------------------------------------------------------------------------------------------------|--------------------------------------------------------------------------------------|
| MAIN BEDROOM Bed frame (King) Bed mattress (King)                                                                                                                                                                                                                                                           | \$1,100<br>\$795                                                                     |
| BEDROOM 2 Bedroom swivel chair Bed frame (Queen) Bed mattress (Queen) Desk 40" SMART TV                                                                                                                                                                                                                     | \$270<br>\$940<br>\$685<br>\$320<br>\$590                                            |
| FLOORING  Upgrade to luxury vinyl Change ceiling to stained T+G Upgrade exterior siding to metal Prolok 16 Upgrade roof metal from Duraclad to prolok 16 Upgrade siding from Board & Batten to lap siding Upgrade windows to plygem black metal clad Add blinds (all manual) – windows only Propane furnace | \$3,200<br>\$2,500<br>\$5,400<br>\$1,750<br>\$1,500<br>\$3,400<br>\$3,500<br>\$3,500 |