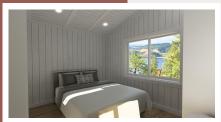

## **AVAILABLE OPTIONS:**

| LIVING/KITCHEN AREA Sofa Kitchen Island (4 seats) Fireplace (electric) 65" Smart TV                                                                                                                                                                                                                         | \$1,650<br>\$1,200<br>\$1,200<br>\$1,550                                             |
|-------------------------------------------------------------------------------------------------------------------------------------------------------------------------------------------------------------------------------------------------------------------------------------------------------------|--------------------------------------------------------------------------------------|
| MAIN BEDROOM Bed frame (King) Bed mattress (King)                                                                                                                                                                                                                                                           | \$1,100<br>\$795                                                                     |
| BEDROOM 2 Bedroom swivel chair Bed frame (Queen) Bed mattress (Queen) Desk 40" SMART TV                                                                                                                                                                                                                     | \$270<br>\$940<br>\$685<br>\$320<br>\$590                                            |
| FLOORING  Upgrade to luxury vinyl Change ceiling to stained T+G Upgrade exterior siding to metal Prolok 16 Upgrade roof metal from Duraclad to prolok 16 Upgrade siding from Board & Batten to lap siding Upgrade windows to plygem black metal clad Add blinds (all manual) – windows only Propane furnace | \$3,200<br>\$2,500<br>\$5,400<br>\$1,750<br>\$1,500<br>\$3,400<br>\$3,500<br>\$3,500 |