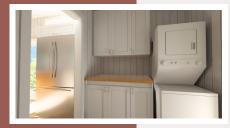

## **AVAILABLE OPTIONS:**

| LIVING/KITCHEN AREA Sofa Kitchen Island (4 seats) Fireplace (electric) 65" Smart TV                                                                                                                                                                                                                         | \$1,650<br>\$1,200<br>\$1,200<br>\$1,550                                             |
|-------------------------------------------------------------------------------------------------------------------------------------------------------------------------------------------------------------------------------------------------------------------------------------------------------------|--------------------------------------------------------------------------------------|
| MAIN BEDROOM Bed frame (King) Bed mattress (King)                                                                                                                                                                                                                                                           | \$1,100<br>\$795                                                                     |
| BEDROOM 2 Bedroom swivel chair Bed frame (Queen) Bed mattress (Queen) Desk 40" SMART TV                                                                                                                                                                                                                     | \$270<br>\$940<br>\$685<br>\$320<br>\$590                                            |
| FLOORING  Upgrade to luxury vinyl Change ceiling to stained T+G Upgrade exterior siding to metal Prolok 16 Upgrade roof metal from Duraclad to prolok 16 Upgrade siding from Board & Batten to lap siding Upgrade windows to plygem black metal clad Add blinds (all manual) – windows only Propane furnace | \$3,200<br>\$2,500<br>\$5,400<br>\$1,750<br>\$1,500<br>\$3,400<br>\$3,500<br>\$3,500 |