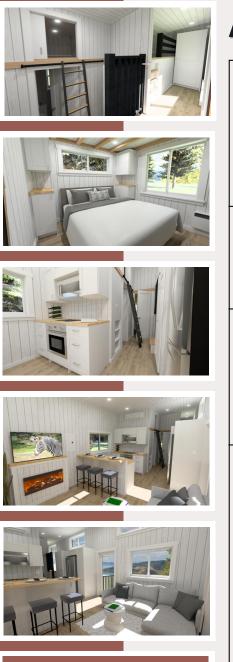

## **AVAILABLE OPTIONS:**

| <b>LIVING/ KITCHEN AREA</b><br>L Sofa<br>Kitchen Island (3 seats)<br>Fireplace<br>Ceiling Fan                                                                                                                                                                                                                                                                          | \$1,650<br>\$860<br>\$1,200<br>\$500                                               |
|------------------------------------------------------------------------------------------------------------------------------------------------------------------------------------------------------------------------------------------------------------------------------------------------------------------------------------------------------------------------|------------------------------------------------------------------------------------|
| <b>MAIN BEDROOM</b><br>Bed frame (king)<br>Bed Mattress (king)                                                                                                                                                                                                                                                                                                         | \$1,100<br>\$795                                                                   |
| <b>LOFT BEDROOM</b><br>Bedroom swivel chair<br>Bed frame (Queen)<br>Bed mattress (Queen)                                                                                                                                                                                                                                                                               | \$270<br>\$940<br>\$685                                                            |
| FLOORING<br>Upgrade to luxury vinyl (includes loft)<br>Change ceiling to stained T+G<br>Upgrade exterior siding to metal Prolok 16<br>Upgrade roof metal from Duraclad to Prolok 16<br>Upgrade siding from Board & Batten to lap siding<br>Upgrade windows to plygem black metal clad<br>Upgrade blinds to electric (additional cost per<br>window)<br>Propane furnace | \$3,200<br>\$2,500<br>\$5,400<br>\$1,750<br>\$1,500<br>\$6,000<br>\$300<br>\$3,500 |
| 4FT x24 DECK EXTENSION COMPLETE WITH<br>RAILING & STEPS                                                                                                                                                                                                                                                                                                                | \$3,300<br>\$8,200                                                                 |