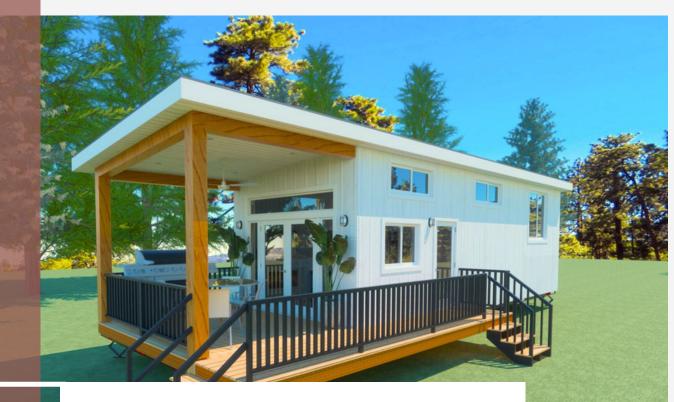

## PARK MODEL WHIDBEY

**400 SQ.FT** Total size per unit **33' L x 12" W** 44' L x 12" W Chassis)

sis)

ANSI A119.5 Certified

## SALE PRICE

\$225,000 CAD / \$171,000 USD

+ delivery fee

GET IN TOUCH +1 778 434 2698 saleseminttinyhousecompany.com www.minttinyhousecompany.com